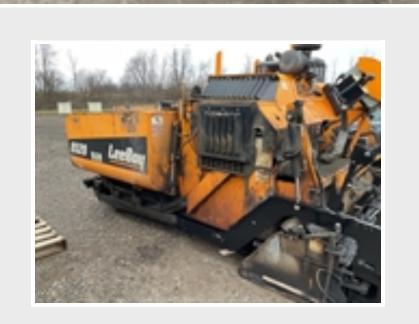

Download Reconditioning Printout

**UNIT SPECS** 

Wells Fargo (IMS)

LOCATION

Customer

WELLS FARGO (IMS)
PLEASE CALL PICKUP SUPPORT FOR LOCATION INFORMATION SOUTH VIENNA, OH 45369

VIEW ALL PHOTOS

FULL SPECS RECONDITIONING

| GENERAL APPEARANCE                                                                                                                                                                |                             |
|-----------------------------------------------------------------------------------------------------------------------------------------------------------------------------------|-----------------------------|
| <b>UID</b> 227298                                                                                                                                                                 | Make and Model Review Track |
| Pre-Operational Checks Confirm Fluids Checked: Engine Coolant. Confirm Fluids Checked: Engine(s) Oil. Confirm Fluids Checked: Hydraulic Fluid. Confirm Fluids Checked: Fuel Level | Exterior Lights Operational |
| Overall Condition Fair                                                                                                                                                            |                             |
| SAFETY                                                                                                                                                                            |                             |
| Travel Alarm                                                                                                                                                                      | Horn                        |
| Operational                                                                                                                                                                       | Operational                 |
| Safety Lock Out/Stop                                                                                                                                                              | Current Safety Manual       |
| Operational                                                                                                                                                                       | No                          |
| Current Operator/Maintenance Manual No                                                                                                                                            |                             |
| CONTROL STATION                                                                                                                                                                   |                             |
| Hydraulic Controls Rating                                                                                                                                                         | Steering Control            |
| Very Good                                                                                                                                                                         | Dual Controls               |
| Steering Control Rating                                                                                                                                                           | Drivetrain Controls Rating  |
| Good                                                                                                                                                                              | Good                        |
| Oil Pressure                                                                                                                                                                      | Warning Lights              |