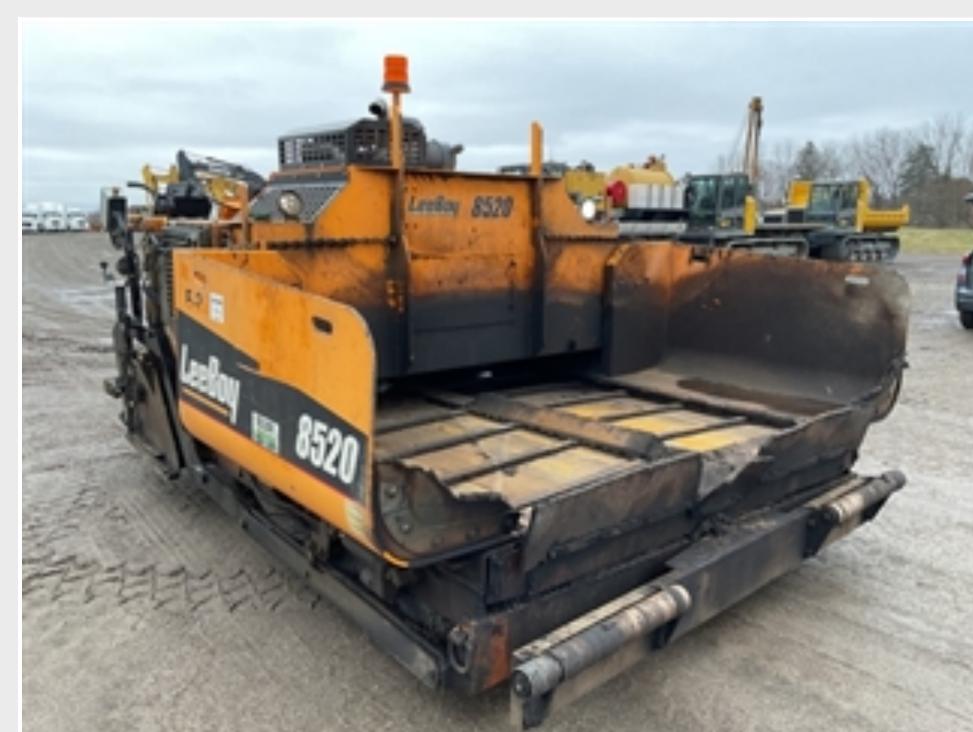

| CHASSIS                                                                                |                                            |
|----------------------------------------------------------------------------------------|--------------------------------------------|
| Screed Make and Model                                                                  | Body Details                               |
| LeeBoy Electric Heated Minimum Paving Width: 8 ft - Maximum Paving Width: 15 ft Screed | On Board Generator                         |
| Screed Bottom Plate/Mat Rating                                                         | Hopper Wings Rating                        |
| Good                                                                                   | Good                                       |
| Metering Gates Rating                                                                  | Auger/Screw Rating                         |
| Good                                                                                   | Good                                       |
| Feed Conveyers Rating                                                                  | Conveyer Drive Chains and Sprockets Rating |
| Good                                                                                   | Good                                       |
| Push Rollers Rating                                                                    | Truck Hitch Rating                         |
| Good                                                                                   | Good                                       |
| Screed Heaters                                                                         | Screed Heaters Rating                      |
| Not operationally checked                                                              | Good                                       |
| Screed Crown Adjustment                                                                | Screed Crown Adjustment Rating             |
| Manual adjustment                                                                      | Good                                       |
| Mat Thickness Adjusters                                                                | Screed Angle of Attack Adjustment          |
| Good                                                                                   | Powered adjustment                         |
| Screed Angle of Attack Adjustment Rating                                               | Extension Tubes                            |
| Good                                                                                   | Good                                       |
| End Gates Rating                                                                       | Spray Down System Rating                   |

| Mat Thickness Adjusters Good                                                            | Screed Angle of Attack Adjustment Powered adjustment                                                                                                                                              |
|-----------------------------------------------------------------------------------------|---------------------------------------------------------------------------------------------------------------------------------------------------------------------------------------------------|
| Screed Angle of Attack Adjustment Rating Good                                           | Extension Tubes Good                                                                                                                                                                              |
| End Gates Rating Good                                                                   | Spray Down System Rating Good                                                                                                                                                                     |
| Limited Function Check (Paver) The main components were operational in a limited check. |                                                                                                                                                                                                   |
| UNDERCARRIAGE                                                                           |                                                                                                                                                                                                   |
| Track Shoe Type  14 in Track Shoes w/Rubber Pads                                        |                                                                                                                                                                                                   |
| LOGISTICS INFORMATION                                                                   |                                                                                                                                                                                                   |
| Shipping Dimensions  14 ft Long x 8 ft 6 in Wide x 7 ft Tall                            | General Shipping Information Yes: Does this Unit Run? Yes: If self propelled, does the unit travel? No: Is the unit taller than 12'? No: Is the unit wider than 8'6"? No: Noticeable fluid leaks? |