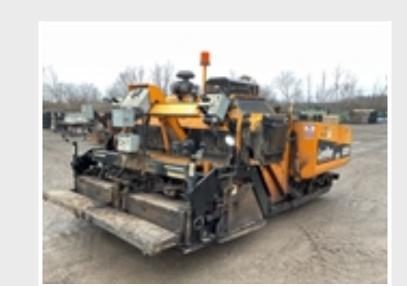

| CHASSIS                                                                                |                                            |
|----------------------------------------------------------------------------------------|--------------------------------------------|
| Screed Make and Model                                                                  | Body Details                               |
| LeeBoy Electric Heated Minimum Paving Width: 8 ft - Maximum Paving Width: 15 ft Screed | On Board Generator                         |
| Screed Bottom Plate/Mat Rating                                                         | Hopper Wings Rating                        |
| Good                                                                                   | Good                                       |
| Metering Gates Rating                                                                  | Auger/Screw Rating                         |
| Good                                                                                   | Good                                       |
| Feed Conveyers Rating                                                                  | Conveyer Drive Chains and Sprockets Rating |
| Good                                                                                   | Good                                       |
| Push Rollers Rating                                                                    | Truck Hitch Rating                         |
| Good                                                                                   | Good                                       |
| Screed Heaters                                                                         | Screed Heaters Rating                      |
| Not operationally checked                                                              | Good                                       |
| Screed Crown Adjustment                                                                | Screed Crown Adjustment Rating             |
| Manual adjustment                                                                      | Good                                       |
| Mat Thickness Adjusters                                                                | Screed Angle of Attack Adjustment          |
| Good                                                                                   | Powered adjustment                         |
| Screed Angle of Attack Adjustment Rating                                               | Extension Tubes                            |
| Good                                                                                   | Good                                       |
| End Gates Rating                                                                       | Spray Down System Rating                   |

| Mat Thickness Adjusters Good                                                            | Screed Angle of Attack Adjustment Powered adjustment                                                                                                                                              |
|-----------------------------------------------------------------------------------------|---------------------------------------------------------------------------------------------------------------------------------------------------------------------------------------------------|
| Screed Angle of Attack Adjustment Rating Good                                           | Extension Tubes Good                                                                                                                                                                              |
| End Gates Rating Good                                                                   | Spray Down System Rating Good                                                                                                                                                                     |
| Limited Function Check (Paver) The main components were operational in a limited check. |                                                                                                                                                                                                   |
| UNDERCARRIAGE                                                                           |                                                                                                                                                                                                   |
| Track Shoe Type  14 in Track Shoes w/Rubber Pads                                        |                                                                                                                                                                                                   |
| LOGISTICS INFORMATION                                                                   |                                                                                                                                                                                                   |
| Shipping Dimensions  14 ft Long x 8 ft 6 in Wide x 7 ft Tall                            | General Shipping Information Yes: Does this Unit Run? Yes: If self propelled, does the unit travel? No: Is the unit taller than 12'? No: Is the unit wider than 8'6"? No: Noticeable fluid leaks? |