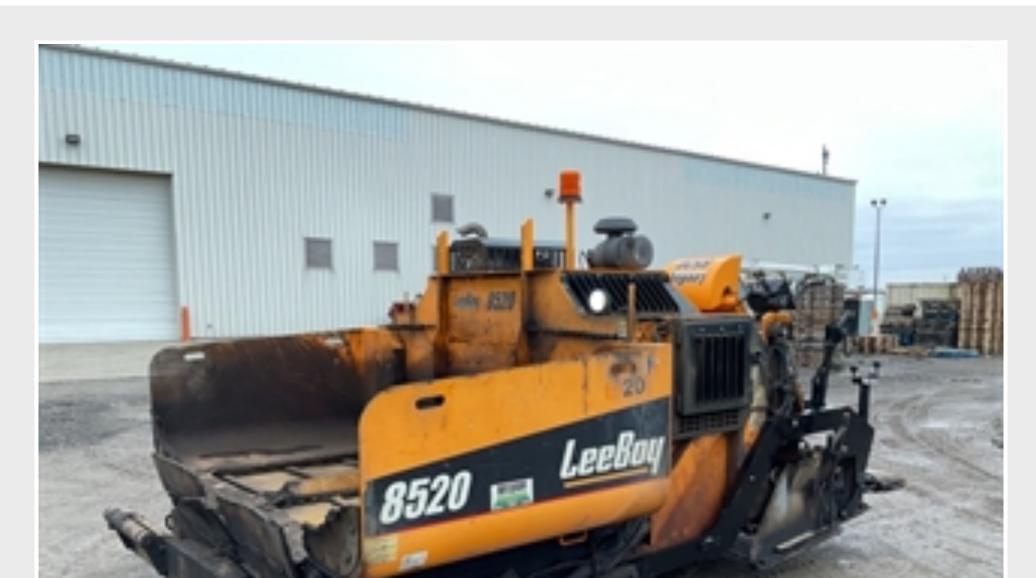

Download Reconditioning Printout

**UNIT SPECS** 

Wells Fargo (IMS)

LOCATION

Customer

WELLS FARGO (IMS)
PLEASE CALL PICKUP SUPPORT FOR LOCATION INFORMATION SOUTH VIENNA, OH 45369

VIEW ALL PHOTOS

FULL SPECS RECONDITIONING

| CHASSIS                                                                                |                                            |
|----------------------------------------------------------------------------------------|--------------------------------------------|
| Screed Make and Model                                                                  | Body Details                               |
| LeeBoy Electric Heated Minimum Paving Width: 8 ft - Maximum Paving Width: 15 ft Screed | On Board Generator                         |
| Screed Bottom Plate/Mat Rating                                                         | Hopper Wings Rating                        |
| Good                                                                                   | Good                                       |
| Metering Gates Rating                                                                  | Auger/Screw Rating                         |
| Good                                                                                   | Good                                       |
| Feed Conveyers Rating                                                                  | Conveyer Drive Chains and Sprockets Rating |
| Good                                                                                   | Good                                       |
| Push Rollers Rating                                                                    | Truck Hitch Rating                         |
| Good                                                                                   | Good                                       |
| Screed Heaters                                                                         | Screed Heaters Rating                      |
| Not operationally checked                                                              | Good                                       |
| Screed Crown Adjustment                                                                | Screed Crown Adjustment Rating             |
| Manual adjustment                                                                      | Good                                       |
| Mat Thickness Adjusters                                                                | Screed Angle of Attack Adjustment          |
| Good                                                                                   | Powered adjustment                         |
| Screed Angle of Attack Adjustment Rating                                               | Extension Tubes                            |
| Good                                                                                   | Good                                       |
| End Gates Rating                                                                       | Spray Down System Rating                   |

| Mat Thickness Adjusters Good                                                            | Screed Angle of Attack Adjustment Powered adjustment                                                                                                                                              |
|-----------------------------------------------------------------------------------------|---------------------------------------------------------------------------------------------------------------------------------------------------------------------------------------------------|
| Screed Angle of Attack Adjustment Rating Good                                           | Extension Tubes Good                                                                                                                                                                              |
| End Gates Rating Good                                                                   | Spray Down System Rating Good                                                                                                                                                                     |
| Limited Function Check (Paver) The main components were operational in a limited check. |                                                                                                                                                                                                   |
| UNDERCARRIAGE                                                                           |                                                                                                                                                                                                   |
| Track Shoe Type  14 in Track Shoes w/Rubber Pads                                        |                                                                                                                                                                                                   |
| LOGISTICS INFORMATION                                                                   |                                                                                                                                                                                                   |
| Shipping Dimensions  14 ft Long x 8 ft 6 in Wide x 7 ft Tall                            | General Shipping Information Yes: Does this Unit Run? Yes: If self propelled, does the unit travel? No: Is the unit taller than 12'? No: Is the unit wider than 8'6"? No: Noticeable fluid leaks? |