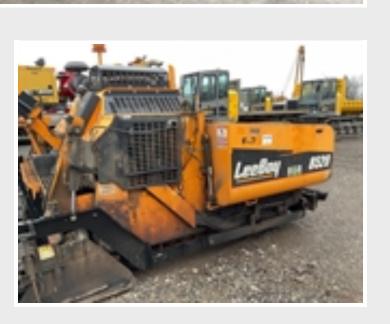

Download Reconditioning Printout

**UNIT SPECS** 

Wells Fargo (IMS)

LOCATION

Customer

WELLS FARGO (IMS)
PLEASE CALL PICKUP SUPPORT FOR LOCATION INFORMATION SOUTH VIENNA, OH 45369

VIEW ALL PHOTOS

FULL SPECS RECONDITIONING

| GENERAL APPEARANCE                                                                                                                                                                |                             |
|-----------------------------------------------------------------------------------------------------------------------------------------------------------------------------------|-----------------------------|
| <b>UID</b> 227298                                                                                                                                                                 | Make and Model Review Track |
| Pre-Operational Checks Confirm Fluids Checked: Engine Coolant. Confirm Fluids Checked: Engine(s) Oil. Confirm Fluids Checked: Hydraulic Fluid. Confirm Fluids Checked: Fuel Level | Exterior Lights Operational |
| Overall Condition Fair                                                                                                                                                            |                             |
| SAFETY                                                                                                                                                                            |                             |
| Travel Alarm                                                                                                                                                                      | Horn                        |
| Operational                                                                                                                                                                       | Operational                 |
| Safety Lock Out/Stop                                                                                                                                                              | Current Safety Manual       |
| Operational                                                                                                                                                                       | No                          |
| Current Operator/Maintenance Manual No                                                                                                                                            |                             |
| CONTROL STATION                                                                                                                                                                   |                             |
| Hydraulic Controls Rating                                                                                                                                                         | Steering Control            |
| Very Good                                                                                                                                                                         | Dual Controls               |
| Steering Control Rating                                                                                                                                                           | Drivetrain Controls Rating  |
| Good                                                                                                                                                                              | Good                        |
| Oil Pressure                                                                                                                                                                      | Warning Lights              |