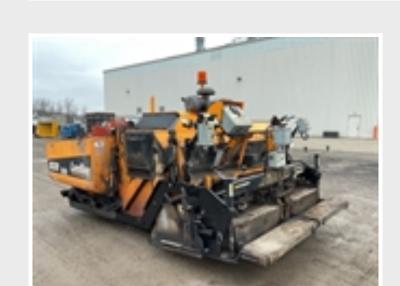

| CHASSIS                                                                                |                                            |
|----------------------------------------------------------------------------------------|--------------------------------------------|
| Screed Make and Model                                                                  | Body Details                               |
| LeeBoy Electric Heated Minimum Paving Width: 8 ft - Maximum Paving Width: 15 ft Screed | On Board Generator                         |
| Screed Bottom Plate/Mat Rating                                                         | Hopper Wings Rating                        |
| Good                                                                                   | Good                                       |
| Metering Gates Rating                                                                  | Auger/Screw Rating                         |
| Good                                                                                   | Good                                       |
| Feed Conveyers Rating                                                                  | Conveyer Drive Chains and Sprockets Rating |
| Good                                                                                   | Good                                       |
| Push Rollers Rating                                                                    | Truck Hitch Rating                         |
| Good                                                                                   | Good                                       |
| Screed Heaters                                                                         | Screed Heaters Rating                      |
| Not operationally checked                                                              | Good                                       |
| Screed Crown Adjustment                                                                | Screed Crown Adjustment Rating             |
| Manual adjustment                                                                      | Good                                       |
| Mat Thickness Adjusters                                                                | Screed Angle of Attack Adjustment          |
| Good                                                                                   | Powered adjustment                         |
| Screed Angle of Attack Adjustment Rating                                               | Extension Tubes                            |
| Good                                                                                   | Good                                       |
| End Gates Rating                                                                       | Spray Down System Rating                   |

| Mat Thickness Adjusters Good                                                            | Screed Angle of Attack Adjustment Powered adjustment                                                                                                                                              |
|-----------------------------------------------------------------------------------------|---------------------------------------------------------------------------------------------------------------------------------------------------------------------------------------------------|
| Screed Angle of Attack Adjustment Rating Good                                           | Extension Tubes Good                                                                                                                                                                              |
| End Gates Rating Good                                                                   | Spray Down System Rating Good                                                                                                                                                                     |
| Limited Function Check (Paver) The main components were operational in a limited check. |                                                                                                                                                                                                   |
| UNDERCARRIAGE                                                                           |                                                                                                                                                                                                   |
| Track Shoe Type  14 in Track Shoes w/Rubber Pads                                        |                                                                                                                                                                                                   |
| LOGISTICS INFORMATION                                                                   |                                                                                                                                                                                                   |
| Shipping Dimensions  14 ft Long x 8 ft 6 in Wide x 7 ft Tall                            | General Shipping Information Yes: Does this Unit Run? Yes: If self propelled, does the unit travel? No: Is the unit taller than 12'? No: Is the unit wider than 8'6"? No: Noticeable fluid leaks? |