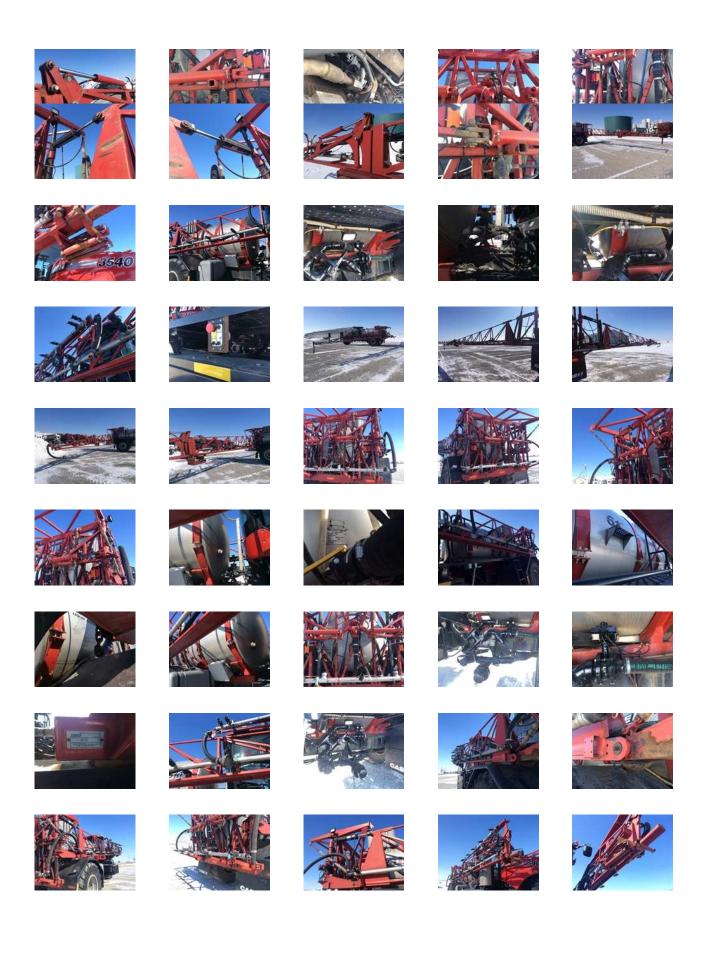

|                                                                                                                 | 2955 hrs                                                      | The ambient to                                                                    | emperature is too cold to check             |  |
|-----------------------------------------------------------------------------------------------------------------|---------------------------------------------------------------|-----------------------------------------------------------------------------------|---------------------------------------------|--|
| Cab Heater                                                                                                      | Operational                                                   | Limited Function Check The main components are in place and operational as noted. |                                             |  |
| ENGINE                                                                                                          |                                                               |                                                                                   |                                             |  |
| Blow By                                                                                                         | Visible                                                       | Starter                                                                           | Operationa                                  |  |
| Exhaust System  No visible                                                                                      | damage or missing components                                  | Radiator                                                                          | Goo                                         |  |
|                                                                                                                 |                                                               | Oil Leaks                                                                         | No dripping leaks                           |  |
| DRIVETRAIN                                                                                                      |                                                               |                                                                                   |                                             |  |
| Transmission                                                                                                    | Good                                                          | Rear Axle                                                                         | Goo                                         |  |
| Limited Function Check                                                                                          | The drivetrain was operational.                               |                                                                                   |                                             |  |
| HYDRAULICS                                                                                                      |                                                               |                                                                                   |                                             |  |
| Hydraulic Pump                                                                                                  | Good                                                          | Hydraulic Motors                                                                  | Not operationally checke                    |  |
| Hydraulic Tank                                                                                                  | Good                                                          | Cylinders                                                                         | Goo                                         |  |
| Cylinder Pins and Bushing                                                                                       | gs Condition Good                                             | <b>Limited Function Check (H</b><br>The hyd                                       | ydraulics)<br>draulic system was operationa |  |
| CHASSIS SPRAY                                                                                                   | ER                                                            |                                                                                   |                                             |  |
| Body Details                                                                                                    |                                                               | Booms and Boom Tree                                                               | Goo                                         |  |
| -                                                                                                               | en Pump 2000 I Tank Type:                                     | Booms and Boom Tree                                                               | 000                                         |  |
| Pump Type:, Hydraulic Driv<br>Stainless Steel Tank, Foam                                                        | ven Pump, 2000 L Tank Type:<br>Markers, Rinse Tank, 5 Section | Boom Shocks                                                                       | Good                                        |  |
| Pump Type:, Hydraulic Driv<br>Stainless Steel Tank, Foam                                                        |                                                               |                                                                                   | Good                                        |  |
| Pump Type:, Hydraulic Driv<br>Stainless Steel Tank, Foam<br>Control                                             |                                                               | Boom Shocks                                                                       | Good                                        |  |
| Pump Type:, Hydraulic Driv<br>Stainless Steel Tank, Foam<br>Control<br>Tank Saddle                              | n Markers, Rinse Tank, 5 Section                              | Boom Shocks Tank                                                                  |                                             |  |
| Pump Type:, Hydraulic Driv<br>Stainless Steel Tank, Foam<br>Control<br>Tank Saddle<br>Air System                | Markers, Rinse Tank, 5 Section  Good                          | Boom Shocks Tank Plumbing                                                         | Good<br>Goo                                 |  |
| Pump Type:, Hydraulic Driv<br>Stainless Steel Tank, Foam<br>Control  Tank Saddle  Air System  Controller Rating | Good  Not operationally checked  Appears complete             | Boom Shocks Tank Plumbing                                                         | Good<br>Goo                                 |  |
| Pump Type:, Hydraulic Driv                                                                                      | Good  Not operationally checked  Appears complete             | Boom Shocks Tank Plumbing                                                         | Good<br>Good<br>Good                        |  |

|                              |                             |     | Wheel Studs | Nuts, Lugs                  | Good |  |
|------------------------------|-----------------------------|-----|-------------|-----------------------------|------|--|
| TIRE SIZE: 1050/50R32        | <b>38</b> /32<br>N/A<br>N/A | N/A | N/A         | N/A<br>N/A                  |      |  |
| <b>TIRE SIZE:</b> 1050/50R32 |                             |     |             |                             |      |  |
|                              | 28/32<br>N/A<br>N/A         | N/A | N/A         | <b>24</b> /32<br>N/A<br>N/A |      |  |
|                              |                             |     |             |                             |      |  |
| RECONDITIONING               |                             |     |             |                             |      |  |
| aint Rusted/Damaged          |                             |     |             |                             | \$50 |  |
| otal                         |                             |     |             |                             | \$50 |  |
| Too Cold to Test A/C         |                             |     |             |                             |      |  |