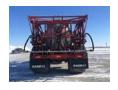

|                                                                                                                 | 2955 hrs                                                      | The ambient to                                                                    | emperature is too cold to check             |  |
|-----------------------------------------------------------------------------------------------------------------|---------------------------------------------------------------|-----------------------------------------------------------------------------------|---------------------------------------------|--|
| Cab Heater                                                                                                      | Operational                                                   | Limited Function Check The main components are in place and operational as noted. |                                             |  |
| ENGINE                                                                                                          |                                                               |                                                                                   |                                             |  |
| Blow By                                                                                                         | Visible                                                       | Starter                                                                           | Operationa                                  |  |
| Exhaust System  No visible                                                                                      | damage or missing components                                  | Radiator                                                                          | Goo                                         |  |
|                                                                                                                 |                                                               | Oil Leaks                                                                         | No dripping leaks                           |  |
| DRIVETRAIN                                                                                                      |                                                               |                                                                                   |                                             |  |
| Transmission                                                                                                    | Good                                                          | Rear Axle                                                                         | Goo                                         |  |
| Limited Function Check                                                                                          | The drivetrain was operational.                               |                                                                                   |                                             |  |
| HYDRAULICS                                                                                                      |                                                               |                                                                                   |                                             |  |
| Hydraulic Pump                                                                                                  | Good                                                          | Hydraulic Motors                                                                  | Not operationally checke                    |  |
| Hydraulic Tank                                                                                                  | Good                                                          | Cylinders                                                                         | Goo                                         |  |
| Cylinder Pins and Bushing                                                                                       | gs Condition Good                                             | <b>Limited Function Check (H</b><br>The hyd                                       | ydraulics)<br>draulic system was operationa |  |
| CHASSIS SPRAY                                                                                                   | ER                                                            |                                                                                   |                                             |  |
| Body Details                                                                                                    |                                                               | Booms and Boom Tree                                                               | Goo                                         |  |
| -                                                                                                               | en Pump 2000 I Tank Type:                                     | Booms and Boom Tree                                                               | 000                                         |  |
| Pump Type:, Hydraulic Driv<br>Stainless Steel Tank, Foam                                                        | ven Pump, 2000 L Tank Type:<br>Markers, Rinse Tank, 5 Section | Boom Shocks                                                                       | Good                                        |  |
| Pump Type:, Hydraulic Driv<br>Stainless Steel Tank, Foam                                                        |                                                               |                                                                                   | Good                                        |  |
| Pump Type:, Hydraulic Driv<br>Stainless Steel Tank, Foam<br>Control                                             |                                                               | Boom Shocks                                                                       | Good                                        |  |
| Pump Type:, Hydraulic Driv<br>Stainless Steel Tank, Foam<br>Control<br>Tank Saddle                              | n Markers, Rinse Tank, 5 Section                              | Boom Shocks Tank                                                                  |                                             |  |
| Pump Type:, Hydraulic Driv<br>Stainless Steel Tank, Foam<br>Control<br>Tank Saddle<br>Air System                | Markers, Rinse Tank, 5 Section  Good                          | Boom Shocks Tank Plumbing                                                         | Good<br>Goo                                 |  |
| Pump Type:, Hydraulic Driv<br>Stainless Steel Tank, Foam<br>Control  Tank Saddle  Air System  Controller Rating | Good  Not operationally checked  Appears complete             | Boom Shocks Tank Plumbing                                                         | Good<br>Goo                                 |  |
| Pump Type:, Hydraulic Driv                                                                                      | Good  Not operationally checked  Appears complete             | Boom Shocks Tank Plumbing                                                         | Good<br>Good<br>Good                        |  |