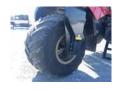

|                              |                             |     | Wheel Studs | Nuts, Lugs                  | Good |  |
|------------------------------|-----------------------------|-----|-------------|-----------------------------|------|--|
| TIRE SIZE: 1050/50R32        | <b>38</b> /32<br>N/A<br>N/A | N/A | N/A         | N/A<br>N/A                  |      |  |
| <b>TIRE SIZE:</b> 1050/50R32 |                             |     |             |                             |      |  |
|                              | 28/32<br>N/A<br>N/A         | N/A | N/A         | <b>24</b> /32<br>N/A<br>N/A |      |  |
|                              |                             |     |             |                             |      |  |
| RECONDITIONING               |                             |     |             |                             |      |  |
| aint Rusted/Damaged          |                             |     |             |                             | \$50 |  |
| otal                         |                             |     |             |                             | \$50 |  |
| Too Cold to Test A/C         |                             |     |             |                             |      |  |