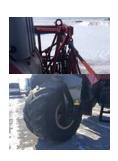

|                              |                             |     | Wheel Studs | Nuts, Lugs                  | Good |  |
|------------------------------|-----------------------------|-----|-------------|-----------------------------|------|--|
| TIRE SIZE: 1050/50R32        | <b>38</b> /32<br>N/A<br>N/A | N/A | N/A         | N/A<br>N/A                  |      |  |
| <b>TIRE SIZE:</b> 1050/50R32 |                             |     |             |                             |      |  |
|                              | 28/32<br>N/A<br>N/A         | N/A | N/A         | <b>24</b> /32<br>N/A<br>N/A |      |  |
|                              |                             |     |             |                             |      |  |
| RECONDITIONING               |                             |     |             |                             |      |  |
| aint Rusted/Damaged          |                             |     |             |                             | \$50 |  |
| otal                         |                             |     |             |                             | \$50 |  |
| Too Cold to Test A/C         |                             |     |             |                             |      |  |