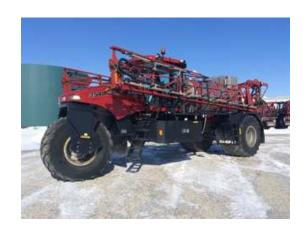

## **CASE 3540**

UNIT: YGT043064

View Asset

| CEN | EDAI | ΔPP | EDA | NCE |
|-----|------|-----|-----|-----|

| UID          | YGT043064                               | Paint               | No visible damage      |
|--------------|-----------------------------------------|---------------------|------------------------|
| Glass        | No visible damage or missing components | Exterior Lights     | All lights operational |
| Steps/Ladder | Good Good                               | Serial Number / VIN | YGT043064              |