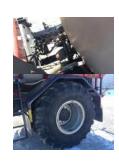

|                              |                             |     | Wheel Studs | Nuts, Lugs                  | Good |  |
|------------------------------|-----------------------------|-----|-------------|-----------------------------|------|--|
| TIRE SIZE: 1050/50R32        | <b>38</b> /32<br>N/A<br>N/A | N/A | N/A         | N/A<br>N/A                  |      |  |
| <b>TIRE SIZE:</b> 1050/50R32 |                             |     |             |                             |      |  |
|                              | 28/32<br>N/A<br>N/A         | N/A | N/A         | <b>24</b> /32<br>N/A<br>N/A |      |  |
|                              |                             |     |             |                             |      |  |
| RECONDITIONING               |                             |     |             |                             |      |  |
| aint Rusted/Damaged          |                             |     |             |                             | \$50 |  |
| otal                         |                             |     |             |                             | \$50 |  |
| Too Cold to Test A/C         |                             |     |             |                             |      |  |