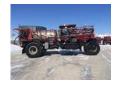

## **CASE 3540**

UNIT: YGT043064

View Asset

| CEN | EDAI | ΔPP | EDA | NCE |
|-----|------|-----|-----|-----|

| UID          | YGT043064                               | Paint               | No visible damage      |
|--------------|-----------------------------------------|---------------------|------------------------|
| Glass        | No visible damage or missing components | Exterior Lights     | All lights operational |
| Steps/Ladder | Good Good                               | Serial Number / VIN | YGT043064              |