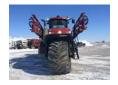

|                                                                                                                 | 2955 hrs                                                      | The ambient to                                                                    | emperature is too cold to check             |  |
|-----------------------------------------------------------------------------------------------------------------|---------------------------------------------------------------|-----------------------------------------------------------------------------------|---------------------------------------------|--|
| Cab Heater                                                                                                      | Operational                                                   | Limited Function Check The main components are in place and operational as noted. |                                             |  |
| ENGINE                                                                                                          |                                                               |                                                                                   |                                             |  |
| Blow By                                                                                                         | Visible                                                       | Starter                                                                           | Operationa                                  |  |
| Exhaust System  No visible                                                                                      | damage or missing components                                  | Radiator                                                                          | Goo                                         |  |
|                                                                                                                 |                                                               | Oil Leaks                                                                         | No dripping leaks                           |  |
| DRIVETRAIN                                                                                                      |                                                               |                                                                                   |                                             |  |
| Transmission                                                                                                    | Good                                                          | Rear Axle                                                                         | Goo                                         |  |
| Limited Function Check                                                                                          | The drivetrain was operational.                               |                                                                                   |                                             |  |
| HYDRAULICS                                                                                                      |                                                               |                                                                                   |                                             |  |
| Hydraulic Pump                                                                                                  | Good                                                          | Hydraulic Motors                                                                  | Not operationally checke                    |  |
| Hydraulic Tank                                                                                                  | Good                                                          | Cylinders                                                                         | Goo                                         |  |
| Cylinder Pins and Bushing                                                                                       | gs Condition Good                                             | <b>Limited Function Check (H</b><br>The hyd                                       | ydraulics)<br>draulic system was operationa |  |
| CHASSIS SPRAY                                                                                                   | ER                                                            |                                                                                   |                                             |  |
| Body Details                                                                                                    |                                                               | Booms and Boom Tree                                                               | Goo                                         |  |
| -                                                                                                               | en Pump 2000 I Tank Type:                                     | Booms and Boom Tree                                                               | 000                                         |  |
| Pump Type:, Hydraulic Driv<br>Stainless Steel Tank, Foam                                                        | ven Pump, 2000 L Tank Type:<br>Markers, Rinse Tank, 5 Section | Boom Shocks                                                                       | Good                                        |  |
| Pump Type:, Hydraulic Driv<br>Stainless Steel Tank, Foam                                                        |                                                               |                                                                                   | Good                                        |  |
| Pump Type:, Hydraulic Driv<br>Stainless Steel Tank, Foam<br>Control                                             |                                                               | Boom Shocks                                                                       | Good                                        |  |
| Pump Type:, Hydraulic Driv<br>Stainless Steel Tank, Foam<br>Control<br>Tank Saddle                              | n Markers, Rinse Tank, 5 Section                              | Boom Shocks Tank                                                                  |                                             |  |
| Pump Type:, Hydraulic Driv<br>Stainless Steel Tank, Foam<br>Control<br>Tank Saddle<br>Air System                | Markers, Rinse Tank, 5 Section  Good                          | Boom Shocks Tank Plumbing                                                         | Good<br>Goo                                 |  |
| Pump Type:, Hydraulic Driv<br>Stainless Steel Tank, Foam<br>Control  Tank Saddle  Air System  Controller Rating | Good  Not operationally checked  Appears complete             | Boom Shocks Tank Plumbing                                                         | Good<br>Goo                                 |  |
| Pump Type:, Hydraulic Driv                                                                                      | Good  Not operationally checked  Appears complete             | Boom Shocks Tank Plumbing                                                         | Good<br>Good<br>Good                        |  |