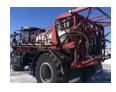

## **CASE 3540**

UNIT: YGT043064

View Asset

| CEN | EDAI | ΔPP | EDA | NCE |
|-----|------|-----|-----|-----|

| UID          | YGT043064                               | Paint               | No visible damage      |
|--------------|-----------------------------------------|---------------------|------------------------|
| Glass        | No visible damage or missing components | Exterior Lights     | All lights operational |
| Steps/Ladder | Good Good                               | Serial Number / VIN | YGT043064              |