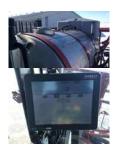

## **CASE 3540**

UNIT: YGT043064

View Asset























































































| CEN | EDAI | ΔPP | EDA | NCE |
|-----|------|-----|-----|-----|

| UID          | YGT043064                               | Paint               | No visible damage      |
|--------------|-----------------------------------------|---------------------|------------------------|
| Glass        | No visible damage or missing components | Exterior Lights     | All lights operational |
| Steps/Ladder | Good Good                               | Serial Number / VIN | YGT043064              |

## **CONTROL STATION SPRAYER**

| Operator Station                                        |
|---------------------------------------------------------|
| 2955 Machine Hours Showing, Automatic, Air Conditioner, |
| Air Ride Seat                                           |

**Preci