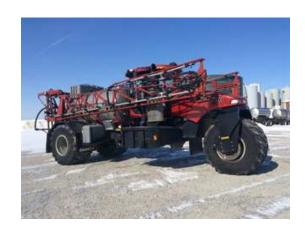

## **CASE 3540**

UNIT: YGT043064

View Asset

| CEN | EDAI | ΔPP | EDA | NCE |
|-----|------|-----|-----|-----|

| UID          | YGT043064                               | Paint               | No visible damage      |
|--------------|-----------------------------------------|---------------------|------------------------|
| Glass        | No visible damage or missing components | Exterior Lights     | All lights operational |
| Steps/Ladder | Good Good                               | Serial Number / VIN | YGT043064              |