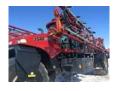

## **CASE 3540**

UNIT: YGT043064

View Asset

| CEN | EDAI | ΔPP | EDA | NCE |
|-----|------|-----|-----|-----|

| UID          | YGT043064                               | Paint               | No visible damage      |
|--------------|-----------------------------------------|---------------------|------------------------|
| Glass        | No visible damage or missing components | Exterior Lights     | All lights operational |
| Steps/Ladder | Good Good                               | Serial Number / VIN | YGT043064              |