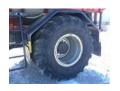

|                              |                             |     | Wheel Studs | Nuts, Lugs                  | Good |  |
|------------------------------|-----------------------------|-----|-------------|-----------------------------|------|--|
| TIRE SIZE: 1050/50R32        | <b>38</b> /32<br>N/A<br>N/A | N/A | N/A         | N/A<br>N/A                  |      |  |
| <b>TIRE SIZE:</b> 1050/50R32 |                             |     |             |                             |      |  |
|                              | 28/32<br>N/A<br>N/A         | N/A | N/A         | <b>24</b> /32<br>N/A<br>N/A |      |  |
|                              |                             |     |             |                             |      |  |
| RECONDITIONING               |                             |     |             |                             |      |  |
| aint Rusted/Damaged          |                             |     |             |                             | \$50 |  |
| otal                         |                             |     |             |                             | \$50 |  |
| Too Cold to Test A/C         |                             |     |             |                             |      |  |