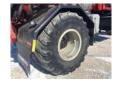

|                              |                             |     | Wheel Studs | Nuts, Lugs                  | Good |  |
|------------------------------|-----------------------------|-----|-------------|-----------------------------|------|--|
| TIRE SIZE: 1050/50R32        | <b>38</b> /32<br>N/A<br>N/A | N/A | N/A         | N/A<br>N/A                  |      |  |
| <b>TIRE SIZE:</b> 1050/50R32 |                             |     |             |                             |      |  |
|                              | 28/32<br>N/A<br>N/A         | N/A | N/A         | <b>24</b> /32<br>N/A<br>N/A |      |  |
|                              |                             |     |             |                             |      |  |
| RECONDITIONING               |                             |     |             |                             |      |  |
| aint Rusted/Damaged          |                             |     |             |                             | \$50 |  |
| otal                         |                             |     |             |                             | \$50 |  |
| Too Cold to Test A/C         |                             |     |             |                             |      |  |