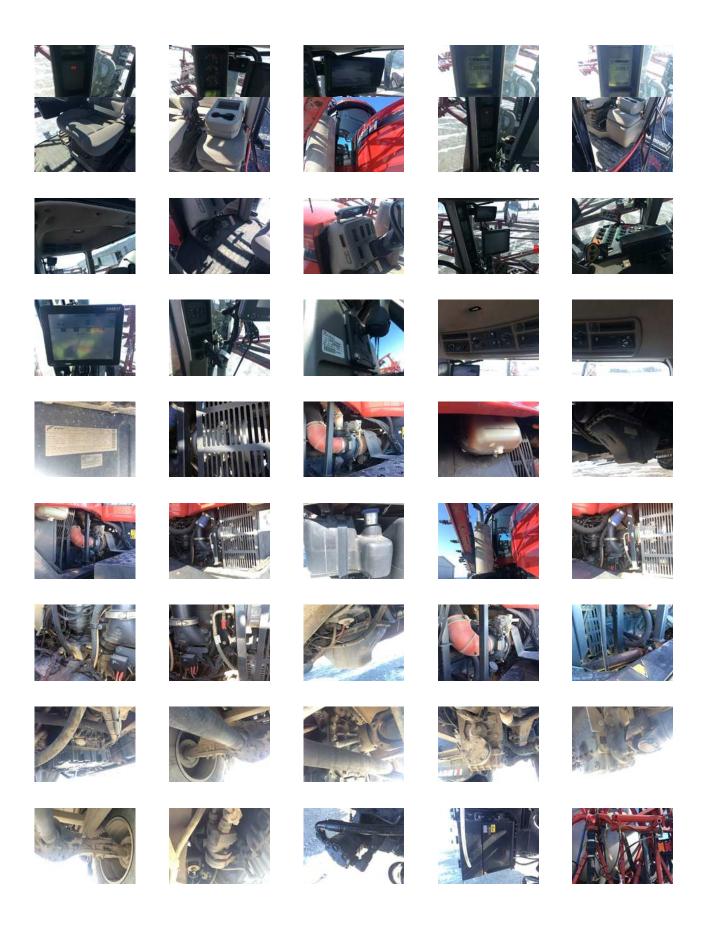

## **CONTROL STATION SPRAYER**

| Operator Station                                        |
|---------------------------------------------------------|
| 2955 Machine Hours Showing, Automatic, Air Conditioner, |
| Air Ride Seat                                           |

## **SAFTEY**

| <b>Horn</b> Operational | Seat Belts | Operational |
|-------------------------|------------|-------------|
|-------------------------|------------|-------------|

## **CONTROL STATION**

| Seats/Armrests No visible damage or missing components |                                            | Hydraulic Controls          | Good        |
|--------------------------------------------------------|--------------------------------------------|-----------------------------|-------------|
| Steering Control                                       | I Good                                     | Drivetrain Controls         | Good        |
| Oil Pressure Th                                        | he gauge registers in the operating range. | Warning Lights              | Operational |
| Guages                                                 | Operational                                | Hour Meter/Odometer (Start) | 2955.6 hrs  |

|                                                                                                                 | 2955 hrs                                                      | The ambient to                                                                    | emperature is too cold to check             |  |
|-----------------------------------------------------------------------------------------------------------------|---------------------------------------------------------------|-----------------------------------------------------------------------------------|---------------------------------------------|--|
| Cab Heater                                                                                                      | Operational                                                   | Limited Function Check The main components are in place and operational as noted. |                                             |  |
| ENGINE                                                                                                          |                                                               |                                                                                   |                                             |  |
| Blow By                                                                                                         | Visible                                                       | Starter                                                                           | Operationa                                  |  |
| Exhaust System  No visible                                                                                      | damage or missing components                                  | Radiator                                                                          | Goo                                         |  |
|                                                                                                                 |                                                               | Oil Leaks                                                                         | No dripping leaks                           |  |
| DRIVETRAIN                                                                                                      |                                                               |                                                                                   |                                             |  |
| Transmission                                                                                                    | Good                                                          | Rear Axle                                                                         | Goo                                         |  |
| Limited Function Check                                                                                          | The drivetrain was operational.                               |                                                                                   |                                             |  |
| HYDRAULICS                                                                                                      |                                                               |                                                                                   |                                             |  |
| Hydraulic Pump                                                                                                  | Good                                                          | Hydraulic Motors                                                                  | Not operationally checke                    |  |
| Hydraulic Tank                                                                                                  | Good                                                          | Cylinders                                                                         | Goo                                         |  |
| Cylinder Pins and Bushing                                                                                       | gs Condition Good                                             | <b>Limited Function Check (H</b><br>The hyd                                       | ydraulics)<br>draulic system was operationa |  |
| CHASSIS SPRAY                                                                                                   | ER                                                            |                                                                                   |                                             |  |
| Body Details                                                                                                    |                                                               | Booms and Boom Tree                                                               | Goo                                         |  |
| -                                                                                                               | en Pump 2000 I Tank Type:                                     | Booms and Boom Tree                                                               | 000                                         |  |
| Pump Type:, Hydraulic Driv<br>Stainless Steel Tank, Foam                                                        | ven Pump, 2000 L Tank Type:<br>Markers, Rinse Tank, 5 Section | Boom Shocks                                                                       | Good                                        |  |
| Pump Type:, Hydraulic Driv<br>Stainless Steel Tank, Foam                                                        |                                                               |                                                                                   | Good                                        |  |
| Pump Type:, Hydraulic Driv<br>Stainless Steel Tank, Foam<br>Control                                             |                                                               | Boom Shocks                                                                       | Good                                        |  |
| Pump Type:, Hydraulic Driv<br>Stainless Steel Tank, Foam<br>Control<br>Tank Saddle                              | n Markers, Rinse Tank, 5 Section                              | Boom Shocks Tank                                                                  |                                             |  |
| Pump Type:, Hydraulic Driv<br>Stainless Steel Tank, Foam<br>Control<br>Tank Saddle<br>Air System                | Markers, Rinse Tank, 5 Section  Good                          | Boom Shocks Tank Plumbing                                                         | Good<br>Goo                                 |  |
| Pump Type:, Hydraulic Driv<br>Stainless Steel Tank, Foam<br>Control  Tank Saddle  Air System  Controller Rating | Good  Not operationally checked  Appears complete             | Boom Shocks Tank Plumbing                                                         | Good<br>Goo                                 |  |
| Pump Type:, Hydraulic Driv                                                                                      | Good  Not operationally checked  Appears complete             | Boom Shocks Tank Plumbing                                                         | Good<br>Good<br>Good                        |  |