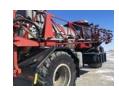

## **CASE 3540**

UNIT: YGT043064

View Asset

| CEN | EDAI | ΔPP | EDA | NCE |
|-----|------|-----|-----|-----|

| UID          | YGT043064                               | Paint               | No visible damage      |
|--------------|-----------------------------------------|---------------------|------------------------|
| Glass        | No visible damage or missing components | Exterior Lights     | All lights operational |
| Steps/Ladder | Good Good                               | Serial Number / VIN | YGT043064              |