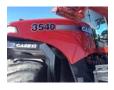

## **CASE 3540**

UNIT: YGT043064

View Asset

| CEN | EDAI | ΔPP | EDA | NCE |
|-----|------|-----|-----|-----|

| UID          | YGT043064                               | Paint               | No visible damage      |
|--------------|-----------------------------------------|---------------------|------------------------|
| Glass        | No visible damage or missing components | Exterior Lights     | All lights operational |
| Steps/Ladder | Good Good                               | Serial Number / VIN | YGT043064              |