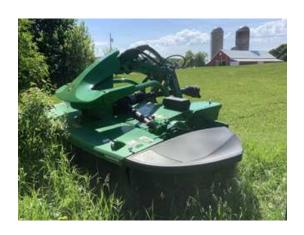

## 2018 JOHN DEERE F350R

UNIT: 1XFF350RLHJ291738

Price: \$0.00 USD View Asset

| Make  GENERAL APPEARAN  Paint  Access Doors/Panels | John Deere | Model                    | F350I |
|----------------------------------------------------|------------|--------------------------|-------|
| Paint                                              | ICE        |                          |       |
|                                                    |            |                          |       |
| Access Doors/Panels                                | Good       | Sheet Metal/Fiberglass   | Good  |
|                                                    | Good       | Decals                   | Good  |
| Warning Decals                                     | Good       | Grab Irons               | N/A   |
| Hand Rails                                         | N/A        | Steps                    | N/A   |
| Main Frame                                         | Good       | Fuel Tank                | N/A   |
| Axles                                              | N/A        | Operator/Safety Manuals? | N     |
| Other Tanks?                                       | No         | SMV Sign?                | N     |
| Description/Unit Type                              | Disc MoCo  |                          |       |
| HYDRAULICS                                         |            |                          |       |
| Cylinders                                          | Good       | Cylinder Pins/Bushings   | Goo   |
| Tanks                                              | Good       | Pumps/Motors             | Goo   |
| Valves                                             | Good       | Hoses/Lines              | Goo   |
| Controls/Levers                                    | Good       | Hydraulic Operation      | Goo   |
| Hydraulic Leaks?                                   | N/A        | Fluid Level OK?          | N/A   |
| DISC MOWER/CONDI                                   | TIONER     |                          |       |
| Conditioner Roller Type                            | Flail      | Knives/Blades            | Goo   |
| Conditioning Rollers                               | N/A        | Reel                     | N/    |
| Drive Belts                                        | Good       | Tarp/Curtain             | Goo   |

| Rotary Cutter?         | Yes         | Hydraulic Header Lift? | No                |
|------------------------|-------------|------------------------|-------------------|
| Hydraulic Header Tilt? | Yes         |                        |                   |
|                        |             |                        |                   |
|                        |             |                        |                   |
|                        |             |                        |                   |
|                        |             |                        |                   |
|                        |             |                        |                   |
|                        |             |                        |                   |
|                        |             |                        |                   |
|                        |             |                        |                   |
|                        |             |                        |                   |
|                        |             |                        |                   |
|                        |             |                        |                   |
|                        |             |                        |                   |
|                        |             |                        |                   |
|                        |             |                        |                   |
|                        |             |                        |                   |
|                        |             |                        |                   |
|                        |             |                        |                   |
| _                      |             |                        |                   |
| <b>≘</b> 291738.pdf    |             |                        |                   |
| UNIT SPECS             |             |                        |                   |
| Customer               | Wells Fargo | S/N                    | 1XFF350RLHJ291738 |
| Year                   | 2018        | Make                   | John Deere        |
| Model                  | F350R       |                        |                   |
| INSPECTION LOCATION    |             | CURRENT LOC            | ATION             |