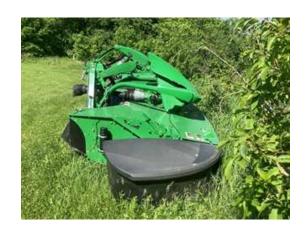

## 2018 JOHN DEERE F350R

UNIT: 1XFF350RLHJ291738

Price: \$0.00 USD View Asset

| Make  GENERAL APPEARAN  Paint  Access Doors/Panels | John Deere | Model                    | F350I |
|----------------------------------------------------|------------|--------------------------|-------|
| Paint                                              | ICE        |                          |       |
|                                                    |            |                          |       |
| Access Doors/Panels                                | Good       | Sheet Metal/Fiberglass   | Good  |
|                                                    | Good       | Decals                   | Good  |
| Warning Decals                                     | Good       | Grab Irons               | N/A   |
| Hand Rails                                         | N/A        | Steps                    | N/A   |
| Main Frame                                         | Good       | Fuel Tank                | N/A   |
| Axles                                              | N/A        | Operator/Safety Manuals? | N     |
| Other Tanks?                                       | No         | SMV Sign?                | N     |
| Description/Unit Type                              | Disc MoCo  |                          |       |
| HYDRAULICS                                         |            |                          |       |
| Cylinders                                          | Good       | Cylinder Pins/Bushings   | Goo   |
| Tanks                                              | Good       | Pumps/Motors             | Goo   |
| Valves                                             | Good       | Hoses/Lines              | Goo   |
| Controls/Levers                                    | Good       | Hydraulic Operation      | Goo   |
| Hydraulic Leaks?                                   | N/A        | Fluid Level OK?          | N/A   |
| DISC MOWER/CONDI                                   | TIONER     |                          |       |
| Conditioner Roller Type                            | Flail      | Knives/Blades            | Goo   |
| Conditioning Rollers                               | N/A        | Reel                     | N/    |
| Drive Belts                                        | Good       | Tarp/Curtain             | Goo   |

| Rotary Cutter?         | Yes         | Hydraulic Header Lift? | No                |
|------------------------|-------------|------------------------|-------------------|
| Hydraulic Header Tilt? | Yes         |                        |                   |
|                        |             |                        |                   |
|                        |             |                        |                   |
|                        |             |                        |                   |
|                        |             |                        |                   |
|                        |             |                        |                   |
|                        |             |                        |                   |
|                        |             |                        |                   |
|                        |             |                        |                   |
|                        |             |                        |                   |
|                        |             |                        |                   |
|                        |             |                        |                   |
|                        |             |                        |                   |
|                        |             |                        |                   |
|                        |             |                        |                   |
|                        |             |                        |                   |
|                        |             |                        |                   |
|                        |             |                        |                   |
| _                      |             |                        |                   |
| <b>≘</b> 291738.pdf    |             |                        |                   |
| UNIT SPECS             |             |                        |                   |
| Customer               | Wells Fargo | S/N                    | 1XFF350RLHJ291738 |
| Year                   | 2018        | Make                   | John Deere        |
| Model                  | F350R       |                        |                   |
| INSPECTION LOCATION    |             | CURRENT LOC            | ATION             |