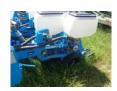

# **1000 MONOSEM NG+ 4**

UNIT: 16A115

Price: \$0.00 USD

View Asset

| S/N                   | 16A115                  | Year                     | 1000         |
|-----------------------|-------------------------|--------------------------|--------------|
| Make                  | Monosem                 | Model                    | NG+ 4        |
| Hours                 | 000                     |                          |              |
| GENERAL APPEA         | RANCE                   |                          |              |
| Paint                 | Good                    | Sheet Metal/Fiberglass   | Good         |
| Access Doors/Panels   | Good                    | Decals                   | Good         |
| Warning Decals        | Good                    | Main Frame               | Goo          |
| Axles                 | Good                    | Operator/Safety Manuals? | N            |
| Other Tanks?          | No                      | SMV Sign?                | Ye           |
| Description/Unit Type | Twin Row 24 row Planter | Drive Type               | Ground Drive |
| Hitch Type            | 3-Point                 | PTO Size (540-1000)      | N/.          |
| Dimensions            | L 7', W 39', H 7'       |                          |              |
| HYDRAULICS            |                         |                          |              |
| Cylinders             | Good                    | Cylinder Pins/Bushings   | Goo          |
| Tanks                 | N/A                     | Pumps/Motors             | Goo          |
| Valves                | Good                    | Hoses/Lines              | Goo          |
| Controls/Levers       | Good                    | Hydraulic Operation      | N/           |

| Hydraulic Leaks?       | No                   | Fluid Level OK?         | Yes                  |
|------------------------|----------------------|-------------------------|----------------------|
| PLANTER                |                      |                         |                      |
| # of Rows              | 24                   | Row Spacing             | 38", 9" Between Twin |
| Rigid Bar Mounted?     | No                   | Stack Bar?              | Yes                  |
| Monitor?               | No                   |                         |                      |
| TIRES                  |                      |                         |                      |
| Left Front Make        | Goodyear, Goodyear   | Left Front Size         | 7.60-15LS, 7.60-15LS |
| Left Front Tread Depth | 13, 12               | Right Front Make        | Goodyear, Goodyear   |
| Right Front Size       | 7.60-15LS, 7.60-15LS | Right Front Tread Depth | 12, 12               |