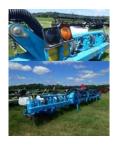

# **1000 MONOSEM NG+ 4**

UNIT: 16A115

Price: \$0.00 USD

View Asset

| S/N                   | 16A115                  | Year                     | 1000         |
|-----------------------|-------------------------|--------------------------|--------------|
| Make                  | Monosem                 | Model                    | NG+ 4        |
| Hours                 | 000                     |                          |              |
| GENERAL APPEA         | RANCE                   |                          |              |
| Paint                 | Good                    | Sheet Metal/Fiberglass   | Good         |
| Access Doors/Panels   | Good                    | Decals                   | Good         |
| Warning Decals        | Good                    | Main Frame               | Goo          |
| Axles                 | Good                    | Operator/Safety Manuals? | N            |
| Other Tanks?          | No                      | SMV Sign?                | Ye           |
| Description/Unit Type | Twin Row 24 row Planter | Drive Type               | Ground Drive |
| Hitch Type            | 3-Point                 | PTO Size (540-1000)      | N/.          |
| Dimensions            | L 7', W 39', H 7'       |                          |              |
| HYDRAULICS            |                         |                          |              |
| Cylinders             | Good                    | Cylinder Pins/Bushings   | Goo          |
| Tanks                 | N/A                     | Pumps/Motors             | Goo          |
| Valves                | Good                    | Hoses/Lines              | Goo          |
| Controls/Levers       | Good                    | Hydraulic Operation      | N/           |

| Hydraulic Leaks?       | No                   | Fluid Level OK?         | Yes                  |
|------------------------|----------------------|-------------------------|----------------------|
| PLANTER                |                      |                         |                      |
| # of Rows              | 24                   | Row Spacing             | 38", 9" Between Twin |
| Rigid Bar Mounted?     | No                   | Stack Bar?              | Yes                  |
| Monitor?               | No                   |                         |                      |
| TIRES                  |                      |                         |                      |
| Left Front Make        | Goodyear, Goodyear   | Left Front Size         | 7.60-15LS, 7.60-15LS |
| Left Front Tread Depth | 13, 12               | Right Front Make        | Goodyear, Goodyear   |
| Right Front Size       | 7.60-15LS, 7.60-15LS | Right Front Tread Depth | 12, 12               |