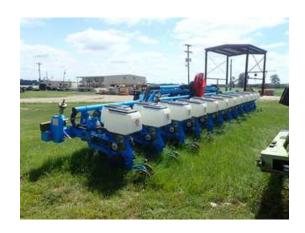

# **1000 MONOSEM NG+ 4**

UNIT: 16A115

Price: \$0.00 USD

View Asset

| S/N                   | 16A115                  | Year                     | 1000         |
|-----------------------|-------------------------|--------------------------|--------------|
| Make                  | Monosem                 | Model                    | NG+ 4        |
| Hours                 | 000                     |                          |              |
| GENERAL APPEA         | RANCE                   |                          |              |
| Paint                 | Good                    | Sheet Metal/Fiberglass   | Good         |
| Access Doors/Panels   | Good                    | Decals                   | Good         |
| Warning Decals        | Good                    | Main Frame               | Goo          |
| Axles                 | Good                    | Operator/Safety Manuals? | N            |
| Other Tanks?          | No                      | SMV Sign?                | Ye           |
| Description/Unit Type | Twin Row 24 row Planter | Drive Type               | Ground Drive |
| Hitch Type            | 3-Point                 | PTO Size (540-1000)      | N/.          |
| Dimensions            | L 7', W 39', H 7'       |                          |              |
| HYDRAULICS            |                         |                          |              |
| Cylinders             | Good                    | Cylinder Pins/Bushings   | Goo          |
| Tanks                 | N/A                     | Pumps/Motors             | Goo          |
| Valves                | Good                    | Hoses/Lines              | Goo          |
| Controls/Levers       | Good                    | Hydraulic Operation      | N/           |

| Hydraulic Leaks?       | No                   | Fluid Level OK?         | Yes                  |
|------------------------|----------------------|-------------------------|----------------------|
| PLANTER                |                      |                         |                      |
| # of Rows              | 24                   | Row Spacing             | 38", 9" Between Twin |
| Rigid Bar Mounted?     | No                   | Stack Bar?              | Yes                  |
| Monitor?               | No                   |                         |                      |
| TIRES                  |                      |                         |                      |
| Left Front Make        | Goodyear, Goodyear   | Left Front Size         | 7.60-15LS, 7.60-15LS |
| Left Front Tread Depth | 13, 12               | Right Front Make        | Goodyear, Goodyear   |
| Right Front Size       | 7.60-15LS, 7.60-15LS | Right Front Tread Depth | 12, 12               |