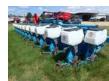

# **1000 MONOSEM NG+ 4**

UNIT: 16A115

Price: \$0.00 USD

View Asset

| S/N                   | 16A115                  | Year                     | 1000         |
|-----------------------|-------------------------|--------------------------|--------------|
| Make                  | Monosem                 | Model                    | NG+ 4        |
| Hours                 | 000                     |                          |              |
| GENERAL APPEA         | RANCE                   |                          |              |
| Paint                 | Good                    | Sheet Metal/Fiberglass   | Good         |
| Access Doors/Panels   | Good                    | Decals                   | Good         |
| Warning Decals        | Good                    | Main Frame               | Goo          |
| Axles                 | Good                    | Operator/Safety Manuals? | N            |
| Other Tanks?          | No                      | SMV Sign?                | Ye           |
| Description/Unit Type | Twin Row 24 row Planter | Drive Type               | Ground Drive |
| Hitch Type            | 3-Point                 | PTO Size (540-1000)      | N/.          |
| Dimensions            | L 7', W 39', H 7'       |                          |              |
| HYDRAULICS            |                         |                          |              |
| Cylinders             | Good                    | Cylinder Pins/Bushings   | Goo          |
| Tanks                 | N/A                     | Pumps/Motors             | Goo          |
| Valves                | Good                    | Hoses/Lines              | Goo          |
| Controls/Levers       | Good                    | Hydraulic Operation      | N/           |

| Hydraulic Leaks?       | No                   | Fluid Level OK?         | Yes                  |
|------------------------|----------------------|-------------------------|----------------------|
| PLANTER                |                      |                         |                      |
| # of Rows              | 24                   | Row Spacing             | 38", 9" Between Twin |
| Rigid Bar Mounted?     | No                   | Stack Bar?              | Yes                  |
| Monitor?               | No                   |                         |                      |
| TIRES                  |                      |                         |                      |
| Left Front Make        | Goodyear, Goodyear   | Left Front Size         | 7.60-15LS, 7.60-15LS |
| Left Front Tread Depth | 13, 12               | Right Front Make        | Goodyear, Goodyear   |
| Right Front Size       | 7.60-15LS, 7.60-15LS | Right Front Tread Depth | 12, 12               |