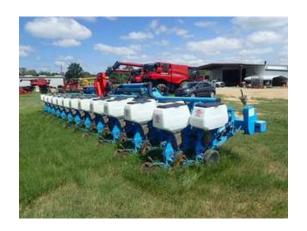

# **1000 MONOSEM NG+ 4**

UNIT: 16A115

Price: \$0.00 USD

View Asset

| S/N                   | 16A115                  | Year                     | 1000         |
|-----------------------|-------------------------|--------------------------|--------------|
| Make                  | Monosem                 | Model                    | NG+ 4        |
| Hours                 | 000                     |                          |              |
| GENERAL APPEA         | RANCE                   |                          |              |
| Paint                 | Good                    | Sheet Metal/Fiberglass   | Good         |
| Access Doors/Panels   | Good                    | Decals                   | Good         |
| Warning Decals        | Good                    | Main Frame               | Goo          |
| Axles                 | Good                    | Operator/Safety Manuals? | N            |
| Other Tanks?          | No                      | SMV Sign?                | Ye           |
| Description/Unit Type | Twin Row 24 row Planter | Drive Type               | Ground Drive |
| Hitch Type            | 3-Point                 | PTO Size (540-1000)      | N/.          |
| Dimensions            | L 7', W 39', H 7'       |                          |              |
| HYDRAULICS            |                         |                          |              |
| Cylinders             | Good                    | Cylinder Pins/Bushings   | Goo          |
| Tanks                 | N/A                     | Pumps/Motors             | Goo          |
| Valves                | Good                    | Hoses/Lines              | Goo          |
| Controls/Levers       | Good                    | Hydraulic Operation      | N/           |

| Hydraulic Leaks?       | No                   | Fluid Level OK?         | Yes                  |
|------------------------|----------------------|-------------------------|----------------------|
| PLANTER                |                      |                         |                      |
| # of Rows              | 24                   | Row Spacing             | 38", 9" Between Twin |
| Rigid Bar Mounted?     | No                   | Stack Bar?              | Yes                  |
| Monitor?               | No                   |                         |                      |
| TIRES                  |                      |                         |                      |
| Left Front Make        | Goodyear, Goodyear   | Left Front Size         | 7.60-15LS, 7.60-15LS |
| Left Front Tread Depth | 13, 12               | Right Front Make        | Goodyear, Goodyear   |
| Right Front Size       | 7.60-15LS, 7.60-15LS | Right Front Tread Depth | 12, 12               |