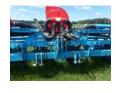

# **1000 MONOSEM NG+ 4**

UNIT: 16A115

Price: \$0.00 USD

View Asset

| S/N                   | 16A115                  | Year                     | 1000         |
|-----------------------|-------------------------|--------------------------|--------------|
| Make                  | Monosem                 | Model                    | NG+ 4        |
| Hours                 | 000                     |                          |              |
| GENERAL APPEA         | RANCE                   |                          |              |
| Paint                 | Good                    | Sheet Metal/Fiberglass   | Good         |
| Access Doors/Panels   | Good                    | Decals                   | Good         |
| Warning Decals        | Good                    | Main Frame               | Goo          |
| Axles                 | Good                    | Operator/Safety Manuals? | N            |
| Other Tanks?          | No                      | SMV Sign?                | Ye           |
| Description/Unit Type | Twin Row 24 row Planter | Drive Type               | Ground Drive |
| Hitch Type            | 3-Point                 | PTO Size (540-1000)      | N/.          |
| Dimensions            | L 7', W 39', H 7'       |                          |              |
| HYDRAULICS            |                         |                          |              |
| Cylinders             | Good                    | Cylinder Pins/Bushings   | Goo          |
| Tanks                 | N/A                     | Pumps/Motors             | Goo          |
| Valves                | Good                    | Hoses/Lines              | Goo          |
| Controls/Levers       | Good                    | Hydraulic Operation      | N/           |

| Hydraulic Leaks?       | No                   | Fluid Level OK?         | Yes                  |
|------------------------|----------------------|-------------------------|----------------------|
| PLANTER                |                      |                         |                      |
| # of Rows              | 24                   | Row Spacing             | 38", 9" Between Twin |
| Rigid Bar Mounted?     | No                   | Stack Bar?              | Yes                  |
| Monitor?               | No                   |                         |                      |
| TIRES                  |                      |                         |                      |
| Left Front Make        | Goodyear, Goodyear   | Left Front Size         | 7.60-15LS, 7.60-15LS |
| Left Front Tread Depth | 13, 12               | Right Front Make        | Goodyear, Goodyear   |
| Right Front Size       | 7.60-15LS, 7.60-15LS | Right Front Tread Depth | 12, 12               |