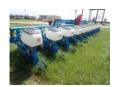

# **1000 MONOSEM NG+ 4**

UNIT: 16A115

Price: \$0.00 USD

View Asset

| S/N                   | 16A115                  | Year                     | 1000         |
|-----------------------|-------------------------|--------------------------|--------------|
| Make                  | Monosem                 | Model                    | NG+ 4        |
| Hours                 | 000                     |                          |              |
| GENERAL APPEA         | RANCE                   |                          |              |
| Paint                 | Good                    | Sheet Metal/Fiberglass   | Good         |
| Access Doors/Panels   | Good                    | Decals                   | Good         |
| Warning Decals        | Good                    | Main Frame               | Goo          |
| Axles                 | Good                    | Operator/Safety Manuals? | N            |
| Other Tanks?          | No                      | SMV Sign?                | Ye           |
| Description/Unit Type | Twin Row 24 row Planter | Drive Type               | Ground Drive |
| Hitch Type            | 3-Point                 | PTO Size (540-1000)      | N/.          |
| Dimensions            | L 7', W 39', H 7'       |                          |              |
| HYDRAULICS            |                         |                          |              |
| Cylinders             | Good                    | Cylinder Pins/Bushings   | Goo          |
| Tanks                 | N/A                     | Pumps/Motors             | Goo          |
| Valves                | Good                    | Hoses/Lines              | Goo          |
| Controls/Levers       | Good                    | Hydraulic Operation      | N/           |

| Hydraulic Leaks?       | No                   | Fluid Level OK?         | Yes                  |
|------------------------|----------------------|-------------------------|----------------------|
| PLANTER                |                      |                         |                      |
| # of Rows              | 24                   | Row Spacing             | 38", 9" Between Twin |
| Rigid Bar Mounted?     | No                   | Stack Bar?              | Yes                  |
| Monitor?               | No                   |                         |                      |
| TIRES                  |                      |                         |                      |
| Left Front Make        | Goodyear, Goodyear   | Left Front Size         | 7.60-15LS, 7.60-15LS |
| Left Front Tread Depth | 13, 12               | Right Front Make        | Goodyear, Goodyear   |
| Right Front Size       | 7.60-15LS, 7.60-15LS | Right Front Tread Depth | 12, 12               |