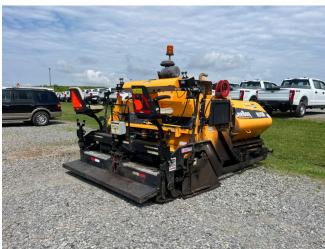

## For more information, visit: wellsfargo.com/equipmentseller

| Inspection Details Cont'd |                                                                                                                                                                                                                                                                                                                                                                                                                                                                                                                                                                                                                                                                                                                                        |
|---------------------------|----------------------------------------------------------------------------------------------------------------------------------------------------------------------------------------------------------------------------------------------------------------------------------------------------------------------------------------------------------------------------------------------------------------------------------------------------------------------------------------------------------------------------------------------------------------------------------------------------------------------------------------------------------------------------------------------------------------------------------------|
| · ·                       |                                                                                                                                                                                                                                                                                                                                                                                                                                                                                                                                                                                                                                                                                                                                        |
| Pedals                    | NA Obstructed                                                                                                                                                                                                                                                                                                                                                                                                                                                                                                                                                                                                                                                                                                                          |
| Floorboard                | NA Obstructed                                                                                                                                                                                                                                                                                                                                                                                                                                                                                                                                                                                                                                                                                                                          |
| Steps                     | Good Condition                                                                                                                                                                                                                                                                                                                                                                                                                                                                                                                                                                                                                                                                                                                         |
| Engine<br>Compartment     | Good Condition                                                                                                                                                                                                                                                                                                                                                                                                                                                                                                                                                                                                                                                                                                                         |
| Oil Dipstick              | Low                                                                                                                                                                                                                                                                                                                                                                                                                                                                                                                                                                                                                                                                                                                                    |
| Coolant<br>Reservoir      | Good Condition                                                                                                                                                                                                                                                                                                                                                                                                                                                                                                                                                                                                                                                                                                                         |
| Front Lights              | Good Condition                                                                                                                                                                                                                                                                                                                                                                                                                                                                                                                                                                                                                                                                                                                         |
| Exhaust Pipe              | Good Condition                                                                                                                                                                                                                                                                                                                                                                                                                                                                                                                                                                                                                                                                                                                         |
| Lift Cylinders            | Good Condition                                                                                                                                                                                                                                                                                                                                                                                                                                                                                                                                                                                                                                                                                                                         |
| Cylinders                 | Good Condition                                                                                                                                                                                                                                                                                                                                                                                                                                                                                                                                                                                                                                                                                                                         |
| Electric Heat<br>Power    | Good Condition                                                                                                                                                                                                                                                                                                                                                                                                                                                                                                                                                                                                                                                                                                                         |
| Intake Screen             | Good Condition                                                                                                                                                                                                                                                                                                                                                                                                                                                                                                                                                                                                                                                                                                                         |
| Hydraulic<br>Hoses        | Good Condition                                                                                                                                                                                                                                                                                                                                                                                                                                                                                                                                                                                                                                                                                                                         |
| Hydraulic<br>Fluids       | Good Condition                                                                                                                                                                                                                                                                                                                                                                                                                                                                                                                                                                                                                                                                                                                         |
| Hydraulic<br>Housing      | Good Condition                                                                                                                                                                                                                                                                                                                                                                                                                                                                                                                                                                                                                                                                                                                         |
| Feeder<br>Conveyor        | Good Condition                                                                                                                                                                                                                                                                                                                                                                                                                                                                                                                                                                                                                                                                                                                         |
| SMV Decals                | Poor Condition                                                                                                                                                                                                                                                                                                                                                                                                                                                                                                                                                                                                                                                                                                                         |
| Hopper<br>Decals          | Poor Condition                                                                                                                                                                                                                                                                                                                                                                                                                                                                                                                                                                                                                                                                                                                         |
| Screed                    | Damaged                                                                                                                                                                                                                                                                                                                                                                                                                                                                                                                                                                                                                                                                                                                                |
| Rear Lights               | Damaged                                                                                                                                                                                                                                                                                                                                                                                                                                                                                                                                                                                                                                                                                                                                |
| Hydraulic<br>Lines        | Good Condition                                                                                                                                                                                                                                                                                                                                                                                                                                                                                                                                                                                                                                                                                                                         |
| Actuator                  | Good Condition                                                                                                                                                                                                                                                                                                                                                                                                                                                                                                                                                                                                                                                                                                                         |
| Comments                  | The tracks were not accessible. The slow moving vehicle decal is damaged at the right seat. The left operator seat is torn on the bottom cushion. The back rest cushion at the right operator seat is missing. The hopper rubber flashing is worn out. The right rear light is broken. The protective shield over the hydraulic lines located at the operator seat base is torn. The engine oil is low according to the oil dipstick. The decals are peeling off on the hopper area. The guide arm is rubbing against the paver causing damage to the paint. The real VIN and unit model information were slightly different from the ones provided. There is no active warnings on this unit. The rear screed step is bent downwards. |