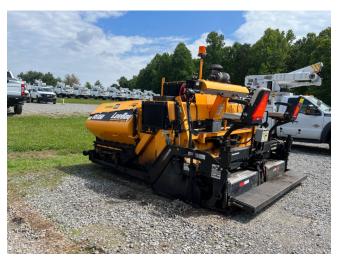

## For more information, visit: wellsfargo.com/equipmentseller

| Inspection Details Cont'd |                                                                                                                                                                                                                                                                                                                                                                                                                                                                                                                                                                                                                                                                                                                                        |
|---------------------------|----------------------------------------------------------------------------------------------------------------------------------------------------------------------------------------------------------------------------------------------------------------------------------------------------------------------------------------------------------------------------------------------------------------------------------------------------------------------------------------------------------------------------------------------------------------------------------------------------------------------------------------------------------------------------------------------------------------------------------------|
| · ·                       |                                                                                                                                                                                                                                                                                                                                                                                                                                                                                                                                                                                                                                                                                                                                        |
| Pedals                    | NA Obstructed                                                                                                                                                                                                                                                                                                                                                                                                                                                                                                                                                                                                                                                                                                                          |
| Floorboard                | NA Obstructed                                                                                                                                                                                                                                                                                                                                                                                                                                                                                                                                                                                                                                                                                                                          |
| Steps                     | Good Condition                                                                                                                                                                                                                                                                                                                                                                                                                                                                                                                                                                                                                                                                                                                         |
| Engine<br>Compartment     | Good Condition                                                                                                                                                                                                                                                                                                                                                                                                                                                                                                                                                                                                                                                                                                                         |
| Oil Dipstick              | Low                                                                                                                                                                                                                                                                                                                                                                                                                                                                                                                                                                                                                                                                                                                                    |
| Coolant<br>Reservoir      | Good Condition                                                                                                                                                                                                                                                                                                                                                                                                                                                                                                                                                                                                                                                                                                                         |
| Front Lights              | Good Condition                                                                                                                                                                                                                                                                                                                                                                                                                                                                                                                                                                                                                                                                                                                         |
| Exhaust Pipe              | Good Condition                                                                                                                                                                                                                                                                                                                                                                                                                                                                                                                                                                                                                                                                                                                         |
| Lift Cylinders            | Good Condition                                                                                                                                                                                                                                                                                                                                                                                                                                                                                                                                                                                                                                                                                                                         |
| Cylinders                 | Good Condition                                                                                                                                                                                                                                                                                                                                                                                                                                                                                                                                                                                                                                                                                                                         |
| Electric Heat<br>Power    | Good Condition                                                                                                                                                                                                                                                                                                                                                                                                                                                                                                                                                                                                                                                                                                                         |
| Intake Screen             | Good Condition                                                                                                                                                                                                                                                                                                                                                                                                                                                                                                                                                                                                                                                                                                                         |
| Hydraulic<br>Hoses        | Good Condition                                                                                                                                                                                                                                                                                                                                                                                                                                                                                                                                                                                                                                                                                                                         |
| Hydraulic<br>Fluids       | Good Condition                                                                                                                                                                                                                                                                                                                                                                                                                                                                                                                                                                                                                                                                                                                         |
| Hydraulic<br>Housing      | Good Condition                                                                                                                                                                                                                                                                                                                                                                                                                                                                                                                                                                                                                                                                                                                         |
| Feeder<br>Conveyor        | Good Condition                                                                                                                                                                                                                                                                                                                                                                                                                                                                                                                                                                                                                                                                                                                         |
| SMV Decals                | Poor Condition                                                                                                                                                                                                                                                                                                                                                                                                                                                                                                                                                                                                                                                                                                                         |
| Hopper<br>Decals          | Poor Condition                                                                                                                                                                                                                                                                                                                                                                                                                                                                                                                                                                                                                                                                                                                         |
| Screed                    | Damaged                                                                                                                                                                                                                                                                                                                                                                                                                                                                                                                                                                                                                                                                                                                                |
| Rear Lights               | Damaged                                                                                                                                                                                                                                                                                                                                                                                                                                                                                                                                                                                                                                                                                                                                |
| Hydraulic<br>Lines        | Good Condition                                                                                                                                                                                                                                                                                                                                                                                                                                                                                                                                                                                                                                                                                                                         |
| Actuator                  | Good Condition                                                                                                                                                                                                                                                                                                                                                                                                                                                                                                                                                                                                                                                                                                                         |
| Comments                  | The tracks were not accessible. The slow moving vehicle decal is damaged at the right seat. The left operator seat is torn on the bottom cushion. The back rest cushion at the right operator seat is missing. The hopper rubber flashing is worn out. The right rear light is broken. The protective shield over the hydraulic lines located at the operator seat base is torn. The engine oil is low according to the oil dipstick. The decals are peeling off on the hopper area. The guide arm is rubbing against the paver causing damage to the paint. The real VIN and unit model information were slightly different from the ones provided. There is no active warnings on this unit. The rear screed step is bent downwards. |