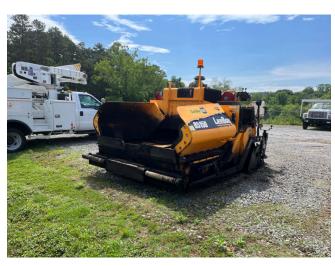

## For more information, visit: wellsfargo.com/equipmentseller

| Inspection Details Cont'd |                                                                                                                                                                                                                                                                                                                                                                                                                                                                                                                                                                                                                                                                                                                                        |
|---------------------------|----------------------------------------------------------------------------------------------------------------------------------------------------------------------------------------------------------------------------------------------------------------------------------------------------------------------------------------------------------------------------------------------------------------------------------------------------------------------------------------------------------------------------------------------------------------------------------------------------------------------------------------------------------------------------------------------------------------------------------------|
| · ·                       |                                                                                                                                                                                                                                                                                                                                                                                                                                                                                                                                                                                                                                                                                                                                        |
| Pedals                    | NA Obstructed                                                                                                                                                                                                                                                                                                                                                                                                                                                                                                                                                                                                                                                                                                                          |
| Floorboard                | NA Obstructed                                                                                                                                                                                                                                                                                                                                                                                                                                                                                                                                                                                                                                                                                                                          |
| Steps                     | Good Condition                                                                                                                                                                                                                                                                                                                                                                                                                                                                                                                                                                                                                                                                                                                         |
| Engine<br>Compartment     | Good Condition                                                                                                                                                                                                                                                                                                                                                                                                                                                                                                                                                                                                                                                                                                                         |
| Oil Dipstick              | Low                                                                                                                                                                                                                                                                                                                                                                                                                                                                                                                                                                                                                                                                                                                                    |
| Coolant<br>Reservoir      | Good Condition                                                                                                                                                                                                                                                                                                                                                                                                                                                                                                                                                                                                                                                                                                                         |
| Front Lights              | Good Condition                                                                                                                                                                                                                                                                                                                                                                                                                                                                                                                                                                                                                                                                                                                         |
| Exhaust Pipe              | Good Condition                                                                                                                                                                                                                                                                                                                                                                                                                                                                                                                                                                                                                                                                                                                         |
| Lift Cylinders            | Good Condition                                                                                                                                                                                                                                                                                                                                                                                                                                                                                                                                                                                                                                                                                                                         |
| Cylinders                 | Good Condition                                                                                                                                                                                                                                                                                                                                                                                                                                                                                                                                                                                                                                                                                                                         |
| Electric Heat<br>Power    | Good Condition                                                                                                                                                                                                                                                                                                                                                                                                                                                                                                                                                                                                                                                                                                                         |
| Intake Screen             | Good Condition                                                                                                                                                                                                                                                                                                                                                                                                                                                                                                                                                                                                                                                                                                                         |
| Hydraulic<br>Hoses        | Good Condition                                                                                                                                                                                                                                                                                                                                                                                                                                                                                                                                                                                                                                                                                                                         |
| Hydraulic<br>Fluids       | Good Condition                                                                                                                                                                                                                                                                                                                                                                                                                                                                                                                                                                                                                                                                                                                         |
| Hydraulic<br>Housing      | Good Condition                                                                                                                                                                                                                                                                                                                                                                                                                                                                                                                                                                                                                                                                                                                         |
| Feeder<br>Conveyor        | Good Condition                                                                                                                                                                                                                                                                                                                                                                                                                                                                                                                                                                                                                                                                                                                         |
| SMV Decals                | Poor Condition                                                                                                                                                                                                                                                                                                                                                                                                                                                                                                                                                                                                                                                                                                                         |
| Hopper<br>Decals          | Poor Condition                                                                                                                                                                                                                                                                                                                                                                                                                                                                                                                                                                                                                                                                                                                         |
| Screed                    | Damaged                                                                                                                                                                                                                                                                                                                                                                                                                                                                                                                                                                                                                                                                                                                                |
| Rear Lights               | Damaged                                                                                                                                                                                                                                                                                                                                                                                                                                                                                                                                                                                                                                                                                                                                |
| Hydraulic<br>Lines        | Good Condition                                                                                                                                                                                                                                                                                                                                                                                                                                                                                                                                                                                                                                                                                                                         |
| Actuator                  | Good Condition                                                                                                                                                                                                                                                                                                                                                                                                                                                                                                                                                                                                                                                                                                                         |
| Comments                  | The tracks were not accessible. The slow moving vehicle decal is damaged at the right seat. The left operator seat is torn on the bottom cushion. The back rest cushion at the right operator seat is missing. The hopper rubber flashing is worn out. The right rear light is broken. The protective shield over the hydraulic lines located at the operator seat base is torn. The engine oil is low according to the oil dipstick. The decals are peeling off on the hopper area. The guide arm is rubbing against the paver causing damage to the paint. The real VIN and unit model information were slightly different from the ones provided. There is no active warnings on this unit. The rear screed step is bent downwards. |