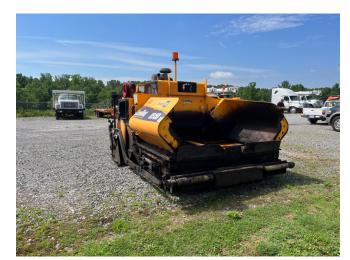

| Inspection Details     |                                           |
|------------------------|-------------------------------------------|
| Year                   | 2016                                      |
| Make                   | Leeboy                                    |
| Model                  | 8515                                      |
| Date of Inspection     | 06/08/2022                                |
| Location of Inspection | 200 Altec Way, Mount Airy, NC, 27030, USA |
| VIN                    | 148558                                    |
| GVWR                   | NA Obstructed                             |
| Hours                  | 1,074                                     |
| EMS Panel              | No Warnings                               |
| Interior               | Good Condition                            |
| Driver Seat            | Damaged                                   |
| Transmission Type      | Hydraulic                                 |
| Dash                   | Good Condition                            |
| Switches               | Good Condition                            |
| Joystick               | Good Condition                            |