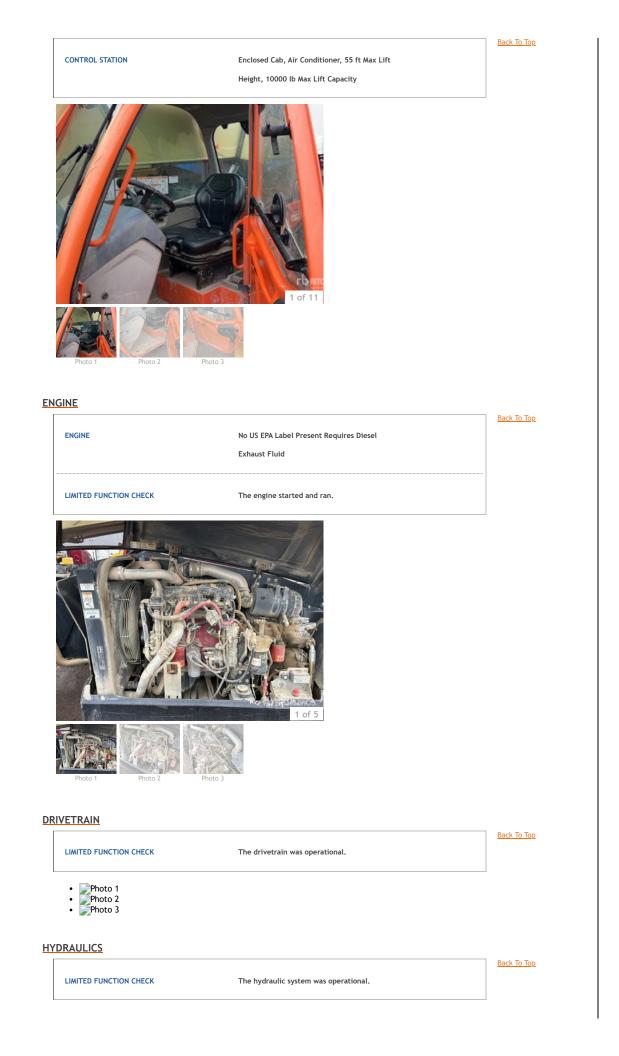

## Detailed Equipment Information

**CONTROL STATION** 

| 018 JLG 1055 / TFL                               |                                                                                                                                                        | Download All Photos                              |
|--------------------------------------------------|--------------------------------------------------------------------------------------------------------------------------------------------------------|--------------------------------------------------|
| <u>General Appearance</u> <u>Control Station</u> | • Engine<br>• Drivetrain                                                                                                                               | Hydraulics     Chassis     Logistics Information |
| ENERAL APPEARANCE                                |                                                                                                                                                        | Park To                                          |
| SERIAL NUMBER / VIN                              | 0160088581                                                                                                                                             | Back To:                                         |
| SELLER REFERENCE NUMBER                          | Seller Reference or Fleet N                                                                                                                            |                                                  |
| TIRES/ UNDERCARRIAGE                             | Percentage Rating:, 70%                                                                                                                                |                                                  |
| HOUR METER / ODOMETER                            | 4393 hrs                                                                                                                                               |                                                  |
| CONDITION                                        | Overall Condition for Age:,                                                                                                                            | Good                                             |
| FEATURES                                         | Enclosed Cab, Air Condition<br>Height, 10000 lb Max Lift C<br>Diesel Exhaust Fluid, 60 in<br>Carriage, Outriggers, Auxili<br>Plumbing, 400/75-28 Tires | apacity, Requires<br>Forks, Tilt                 |
|                                                  | прекнежкого                                                                                                                                            |                                                  |
|                                                  | 1 of 7                                                                                                                                                 |                                                  |