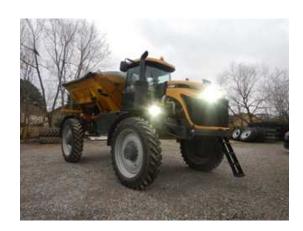

# **2017 AGCO ROGATOR SPRAYER RG1300B**

UNIT: AGCA1300THNSN1029

Price: \$0.00 USD View Asset

| IDENTIFICATIO     | N                    |                          |           |
|-------------------|----------------------|--------------------------|-----------|
| S/N               | AGCA1300THNSN1029    | Year                     | 2017      |
| Make              | AGCO RoGator Sprayer | Model                    | RG1300B   |
| Hours             | 1182                 |                          |           |
| GENERAL APPE      | EARANCE              |                          |           |
| Paint             | Good                 | Sheet Metal/Fiberglass   | Good      |
| Grab Irons        | Good                 | Steps/Ladder             | Good      |
| Cab/ROPS          | Good                 | Engine Enclosure/Hood    | Good      |
| Stack             | Good                 | Radiator Grille          | Good      |
| Fuel Tank         | Good                 | Precleaner Bowl          | Good      |
| Battery Box       | Fair                 | Main Frame               | Good      |
| Boom              | N/A                  | Tank Type                | Stainless |
| OPERATOR STA      | ATION                |                          |           |
| Dash/Console      | Good                 | Switches                 | Good      |
| Interior Lights   | Good                 | EMS Panel/Warning Lights | Good      |
| Floor Boards      | Good                 | Seat Cushion             | Good      |
| Arm Rests         | Good                 | Doors                    | Good      |
| Door Latches      | Good                 | Windows                  | Good      |
|                   | Poor                 | Air Conditioner          | Good      |
| Mirrors           | 1 001                |                          |           |
| Mirrors<br>Heater | Good                 | Windshield Wipers        | Good      |

#### **UNIT SPECS**

| Customer | Wells Fargo | S/N   | AGCA1300THNSN1029    |
|----------|-------------|-------|----------------------|
| Year     | 2017        | Make  | AGCO RoGator Sprayer |
| Model    | RG1300B     | Hours | 1182                 |