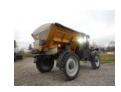

Sprayer 051019

| S/N: AGCA1300THNS              | N1029        |      | Year:  | 2017    | Inspection Date: 031821 |                       |  |
|--------------------------------|--------------|------|--------|---------|-------------------------|-----------------------|--|
| Make: Rogator                  |              |      | Model: | RG1300B | Inspector: GMelton      |                       |  |
| Location: Alliance AG Equip    | ipment       |      |        |         |                         | Customer: Wells Fargo |  |
| City: Troy                     |              |      | State: | TN      | Hours: 1182             |                       |  |
| 1. General Appearance          |              |      |        |         |                         |                       |  |
|                                | Very<br>Good | Good | Fair   | Poor    | N/A                     | Comments:             |  |
| Paint                          |              |      |        |         |                         |                       |  |
| Sheet Metal Fiberglass         |              |      |        |         |                         |                       |  |
| Grab Irons                     |              |      |        |         |                         |                       |  |
| Steps/Ladders                  |              |      |        |         |                         |                       |  |
| Cab/ROPS                       |              |      |        |         |                         |                       |  |
| Engine Enclosure/Hood          |              |      |        |         |                         |                       |  |
| Stack/Exhaust Pipe             |              |      |        |         |                         |                       |  |
| Radiator Grille/Shroud         |              |      |        |         |                         |                       |  |
| Fuel Tank                      |              |      |        |         |                         |                       |  |
| Pre-Cleaner Bowl               |              |      |        |         |                         |                       |  |
| Battery Box                    |              |      |        |         |                         | Jump post damaged     |  |
| Main Frame                     |              |      |        |         |                         |                       |  |
| Boom Length                    | Na           |      |        |         |                         |                       |  |
| Boom                           |              |      |        |         |                         |                       |  |
| Tank Size                      | Na           |      |        |         |                         |                       |  |
| Tank Type                      | Stainless    | 3    |        |         |                         |                       |  |
| Nozzles (#)                    | Na           |      |        |         |                         |                       |  |
| Nozzle Spacing                 | Na           |      |        |         |                         |                       |  |
| Nozzle Type                    | Na           |      |        |         |                         |                       |  |
| Comments/Recon:                | 1            |      |        |         |                         |                       |  |
| Chassis air bags do not inflat | e            |      |        |         |                         |                       |  |
|                                |              |      |        |         |                         |                       |  |
|                                |              |      |        |         |                         |                       |  |
|                                |              |      |        |         |                         |                       |  |
|                                |              |      |        |         |                         |                       |  |
|                                |              |      |        |         |                         |                       |  |
|                                |              |      |        |         |                         |                       |  |

# **2017 AGCO ROGATOR SPRAYER RG1300B**

UNIT: AGCA1300THNSN1029

Price: \$0.00 USD View Asset

| IDENTIFICATIO     | N                    |                          |           |
|-------------------|----------------------|--------------------------|-----------|
| S/N               | AGCA1300THNSN1029    | Year                     | 2017      |
| Make              | AGCO RoGator Sprayer | Model                    | RG1300B   |
| Hours             | 1182                 |                          |           |
| GENERAL APPE      | EARANCE              |                          |           |
| Paint             | Good                 | Sheet Metal/Fiberglass   | Good      |
| Grab Irons        | Good                 | Steps/Ladder             | Good      |
| Cab/ROPS          | Good                 | Engine Enclosure/Hood    | Good      |
| Stack             | Good                 | Radiator Grille          | Good      |
| Fuel Tank         | Good                 | Precleaner Bowl          | Good      |
| Battery Box       | Fair                 | Main Frame               | Good      |
| Boom              | N/A                  | Tank Type                | Stainless |
| OPERATOR STA      | ATION                |                          |           |
| Dash/Console      | Good                 | Switches                 | Good      |
| Interior Lights   | Good                 | EMS Panel/Warning Lights | Good      |
| Floor Boards      | Good                 | Seat Cushion             | Good      |
| Arm Rests         | Good                 | Doors                    | Good      |
| Door Latches      | Good                 | Windows                  | Good      |
|                   | Poor                 | Air Conditioner          | Good      |
| Mirrors           | 1 001                |                          |           |
| Mirrors<br>Heater | Good                 | Windshield Wipers        | Good      |