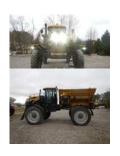

Sprayer 051019

| S/N: AGCA1300THNS              | N1029        |      | Year:  | 2017    | Inspection Date: 031821 |                       |  |
|--------------------------------|--------------|------|--------|---------|-------------------------|-----------------------|--|
| Make: Rogator                  |              |      | Model: | RG1300B | Inspector: GMelton      |                       |  |
| Location: Alliance AG Equip    | ipment       |      |        |         |                         | Customer: Wells Fargo |  |
| City: Troy                     |              |      | State: | TN      | Hours: 1182             |                       |  |
| 1. General Appearance          |              |      |        |         |                         |                       |  |
|                                | Very<br>Good | Good | Fair   | Poor    | N/A                     | Comments:             |  |
| Paint                          |              |      |        |         |                         |                       |  |
| Sheet Metal Fiberglass         |              |      |        |         |                         |                       |  |
| Grab Irons                     |              |      |        |         |                         |                       |  |
| Steps/Ladders                  |              |      |        |         |                         |                       |  |
| Cab/ROPS                       |              |      |        |         |                         |                       |  |
| Engine Enclosure/Hood          |              |      |        |         |                         |                       |  |
| Stack/Exhaust Pipe             |              |      |        |         |                         |                       |  |
| Radiator Grille/Shroud         |              |      |        |         |                         |                       |  |
| Fuel Tank                      |              |      |        |         |                         |                       |  |
| Pre-Cleaner Bowl               |              |      |        |         |                         |                       |  |
| Battery Box                    |              |      |        |         |                         | Jump post damaged     |  |
| Main Frame                     |              |      |        |         |                         |                       |  |
| Boom Length                    | Na           |      |        |         |                         |                       |  |
| Boom                           |              |      |        |         |                         |                       |  |
| Tank Size                      | Na           |      |        |         |                         |                       |  |
| Tank Type                      | Stainless    | 3    |        |         |                         |                       |  |
| Nozzles (#)                    | Na           |      |        |         |                         |                       |  |
| Nozzle Spacing                 | Na           |      |        |         |                         |                       |  |
| Nozzle Type                    | Na           |      |        |         |                         |                       |  |
| Comments/Recon:                | 1            |      |        |         |                         |                       |  |
| Chassis air bags do not inflat | e            |      |        |         |                         |                       |  |
|                                |              |      |        |         |                         |                       |  |
|                                |              |      |        |         |                         |                       |  |
|                                |              |      |        |         |                         |                       |  |
|                                |              |      |        |         |                         |                       |  |
|                                |              |      |        |         |                         |                       |  |
|                                |              |      |        |         |                         |                       |  |

# **2017 AGCO ROGATOR SPRAYER RG1300B**

UNIT: AGCA1300THNSN1029

Price: \$0.00 USD View Asset

| IDENTIFICATIO     | N                    |                          |           |
|-------------------|----------------------|--------------------------|-----------|
| S/N               | AGCA1300THNSN1029    | Year                     | 2017      |
| Make              | AGCO RoGator Sprayer | Model                    | RG1300B   |
| Hours             | 1182                 |                          |           |
| GENERAL APPE      | EARANCE              |                          |           |
| Paint             | Good                 | Sheet Metal/Fiberglass   | Good      |
| Grab Irons        | Good                 | Steps/Ladder             | Good      |
| Cab/ROPS          | Good                 | Engine Enclosure/Hood    | Good      |
| Stack             | Good                 | Radiator Grille          | Good      |
| Fuel Tank         | Good                 | Precleaner Bowl          | Good      |
| Battery Box       | Fair                 | Main Frame               | Good      |
| Boom              | N/A                  | Tank Type                | Stainless |
| OPERATOR STA      | ATION                |                          |           |
| Dash/Console      | Good                 | Switches                 | Good      |
| Interior Lights   | Good                 | EMS Panel/Warning Lights | Good      |
| Floor Boards      | Good                 | Seat Cushion             | Good      |
| Arm Rests         | Good                 | Doors                    | Good      |
| Door Latches      | Good                 | Windows                  | Good      |
|                   | Poor                 | Air Conditioner          | Good      |
| Mirrors           | 1 001                |                          |           |
| Mirrors<br>Heater | Good                 | Windshield Wipers        | Good      |