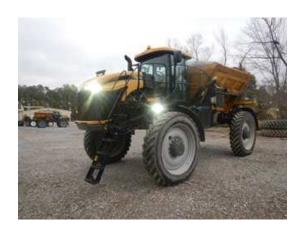

# **2017 AGCO ROGATOR SPRAYER RG1300B**

UNIT: AGCA1300THNSN1029

Price: \$0.00 USD View Asset

| IDENTIFICATIO     | N                    |                          |           |
|-------------------|----------------------|--------------------------|-----------|
| S/N               | AGCA1300THNSN1029    | Year                     | 2017      |
| Make              | AGCO RoGator Sprayer | Model                    | RG1300B   |
| Hours             | 1182                 |                          |           |
| GENERAL APPE      | EARANCE              |                          |           |
| Paint             | Good                 | Sheet Metal/Fiberglass   | Good      |
| Grab Irons        | Good                 | Steps/Ladder             | Good      |
| Cab/ROPS          | Good                 | Engine Enclosure/Hood    | Good      |
| Stack             | Good                 | Radiator Grille          | Good      |
| Fuel Tank         | Good                 | Precleaner Bowl          | Good      |
| Battery Box       | Fair                 | Main Frame               | Good      |
| Boom              | N/A                  | Tank Type                | Stainless |
| OPERATOR STA      | ATION                |                          |           |
| Dash/Console      | Good                 | Switches                 | Good      |
| Interior Lights   | Good                 | EMS Panel/Warning Lights | Good      |
| Floor Boards      | Good                 | Seat Cushion             | Good      |
| Arm Rests         | Good                 | Doors                    | Good      |
| Door Latches      | Good                 | Windows                  | Good      |
|                   | Poor                 | Air Conditioner          | Good      |
| Mirrors           | 1 001                |                          |           |
| Mirrors<br>Heater | Good                 | Windshield Wipers        | Good      |

#### **UNIT SPECS**

| Customer | Wells Fargo | S/N   | AGCA1300THNSN1029    |
|----------|-------------|-------|----------------------|
| Year     | 2017        | Make  | AGCO RoGator Sprayer |
| Model    | RG1300B     | Hours | 1182                 |